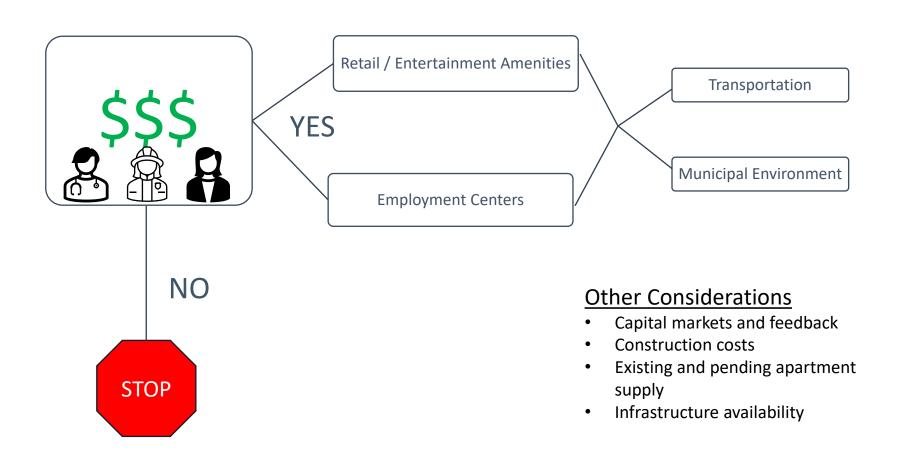

### ED ZUERCHER

EXECUTIVE DIRECTOR
MARICOPA ASSOCIATION OF
GOVERNMENTS



# Proximity of Apartments to Light Rail and/or Freeways within Maricopa County

- \$11.9 billion of apartment permits since 2014 are within 2 miles of freeways and light rail\*
  - \$5.8 billion of permits are within 2 miles of light rail\*
- Over 88% of existing apartment units are within 2 miles of freeways and light rail\*
  - 40% of existing apartment units are within 2 miles of light rail\*

Source: CoStar, MAG Building Permits Database \*Includes Light Rail Under Construction

#### **Apartment Permits since 2014**





# WENDY RIDDELL

FOUNDER AND PARTNER BERRY RIDDELL LLC

BERRY | RIDDELL



# JON GARSHICK

DEVELOPMENT DIRECTOR
ALLIANCE RESIDENTIAL COMPANY



#### Market-Rate Development – Decision Process





## GRADY GAMMAGE

CO-FOUNDER AND PARTNER GAMMAGE AND BURNHAM

GAMMAGE BURNHAM

Attorneys at Law



### HTTPS://HOMEISWHEREITALLSTARTS.ORG/





### THANK YOU FOR ATTENDING

Strengthening Opportunities for Successful Housing Development Partnerships