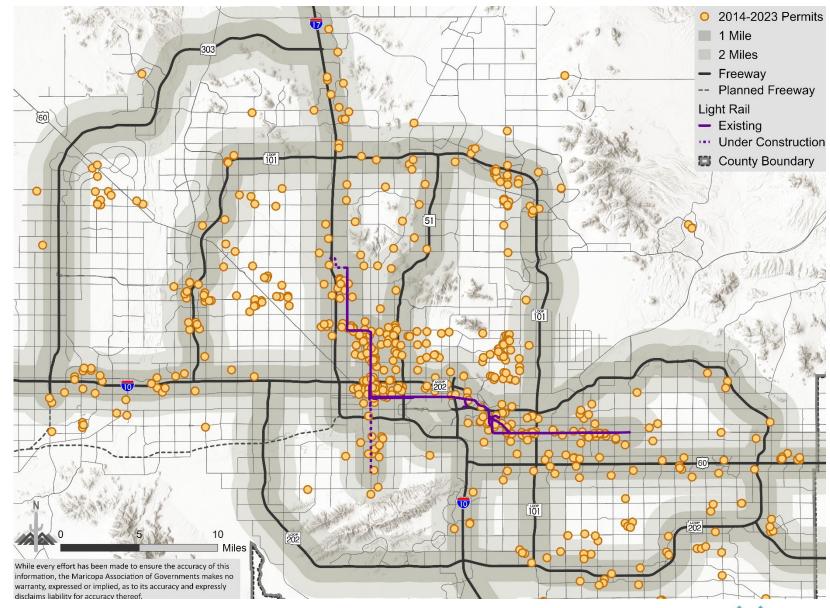

# Proximity of Apartments to Light Rail and/or Freeways within Maricopa County

- \$11.9 billion of apartment permits since 2014 are within 2 miles of freeways and light rail\*
  - \$5.8 billion of permits are within 2 miles of light rail\*
- Over 88% of existing apartment units are within 2 miles of freeways and light rail\*
  - 40% of existing apartment units are within 2 miles of light rail\*

Source: CoStar, MAG Building Permits Database \*Includes Light Rail Under Construction

#### **Apartment Permits since 2014**